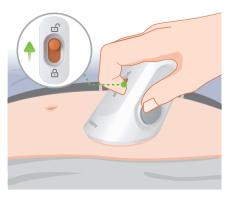

# Step 4

Step 1

• Slide the safety lock to unlock.

- Tear off protective films
  - Step 5
  - Press the buttons on two sides at the heard.

Prepared on: 06/10/2023

Importer / Distributor: Urathon Europe Ltd Thane House Hilmarton Wiltshire SN11 8SB UK Tel: 01249 760581 E: sales@urathon.com