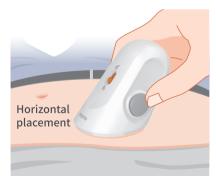

### Do not unlock before applying to the skin Step 3

Place the sensor tightly against the • implantation site.