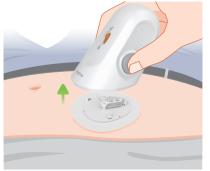

## Step 6

• Slowly remove the insertion device to complete the İmplantation.

before the next step. Below ribs

Choose either an upper arm or abdominal insertion site. If an abdominal site is

• Disinfect with alcohol prep pad and air dry it